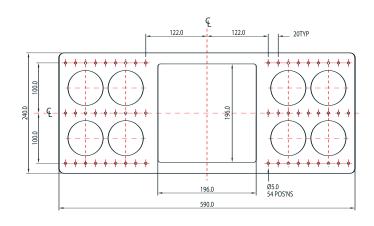

### Ci80QR Rough-In frame

Ci100QR Rough-In frame

Cil60.2FR Rough-In frame

Cil 60.2FS Rough-In frame

Ci200.2QR Rough-In frame